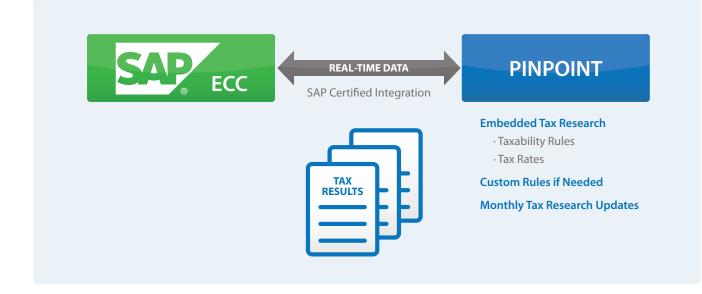

## **Real-Time SAP Integration Features**

The real-time PinPoint tax interface solution is certified by SAP for integration with SAP ECC 6.0 and enables companies to harness the abilities of a full-featured tax engine within the procure-to-pay and order-to-cash business flows.

Award-Winning Tax Services

For additional information support@ryan.com ryan.com

This enables seamless integration with tax touchpoints in the Sales and Distribution (SD), Material Management (MM), and Finance (FI) modules. The PinPoint integration with SAP provides the following benefits:

#### SAP Certified Integration with PinPoint

- The real-time PinPoint tax solution is certified by SAP for integration with SAP ECC 6.0
- Adheres to SAP standards for tax calculation and jurisdiction determination in the U.S. and Canada
- Interoperability with SD, MM, and FI modules